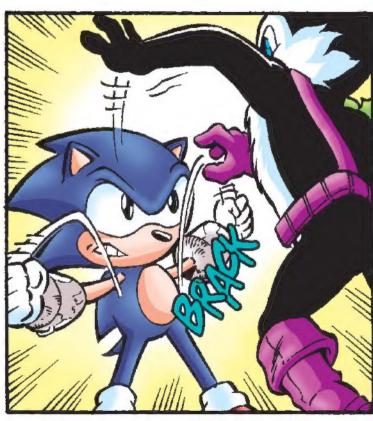

During their latest mission. Princess Sally Acorn met sudden tragedy. Returned to Knothole Village, she was pronounced DLAD. Almost as tragic was the revelation that she died at the hands of...

Somic The Hedgehog himself!

Pronouncing sentence, the hing condemned the "former" hero to a life of imprisonment. While it is clear that treachery and deceil abound, it is equally unclear who all the conspirators are of this swift injustice. While it is certain that the dark forces of Robotropolis are preparing their next move, it is equally uncertain whether our heroes will rally recreating the former glory of the once-gleaming city of Mobotropolis.